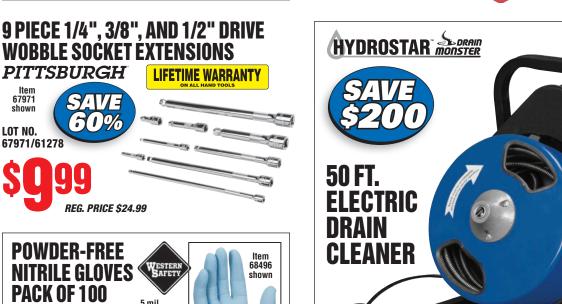

#### **Give Us Your Email Address and Get More Coupons** Sign Up in Store or at HarborFreight.com

CHICAGO ELECTRIC POWER TOOLS

1/2" ELECTRIC

LOT NO.

IMPACT WRENCH

5 mil. thickness. LOT NO. MED 68496/61363 68497/61360 LG X-LG 68498/61359 **YOUR J** CHOICE! **REG. PRICE \$10.99** 