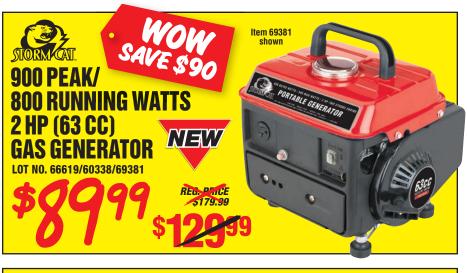

um Nitride Coated High Speed Steel Step Drills 91616/69087 **54**% \$19.99 \$**9** 60379 69355/69358 **54**% \$19.99 Ş 7 Piece Pliers Set 69357/69354 69356 YOUR CHOICE! **20 Piece Hose Clamp Assortment** 61890/61209 49% \$9.99 67578/60807 62363 **40 Piece Hose Clamp Assortment** 2 FOR **49**% \$2.99 60342/92077 5" Jumbo Aluminum Hook \$3 \$1.99 42367 Super Glue - Pack of 3 Bi-Metal Reciprocating Saw Blade Assortment - Pack of 12 68045/68923 \$14.99 41% 67933/60819 **\$ 10** 1/2" Drive, 25" Breaker Bar \$16.99 4-1/2", 40 Grit Cut-Off Wheels



Percentage off coupons will not be honored with the purchase of products shown on this flyer.

\$6

\$9.99

For Metal – Pack of 10

### HARBOR FREIGH1

#### **Give Us Your Email Address and Get More Coupons** Sign Up in Store or at HarborFreight.com















CHICAGO ELECTRIC POWER TOOLS

1/2" ELECTRIC

LOT NO.

IMPACT WRENCH















5 mil. thickness. LOT NO. MED 68496/61363 68497/61360 LG X-LG 68498/61359 **YOUR J** CHOICE! **REG. PRICE \$10.99** 

LOT NO.

If You Buy Tools Anywhere Else, You're Throwing Your Money Away Order at HarborFreight.com or 800-423-2567 We FedEx Most Orders in 24 Hours for \$6.99

LIFETIME **WARRANTY** 

Item 68099

## OCTOBER 10-11-12 • 3 DAYS ONLY

HARBOR FREIGHT





#### **AUTOMATIC WRIST BLOOD PRESSURE MONITOR** WrisTech<sup>\*</sup>





































It is our firm intention to have every advertised item in stock. Occasionally an advertised item may not be available for purchase due to unforeseen difficulties. If this happens, we will issue you a rain check (at your reques