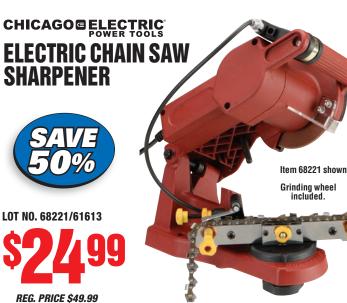

ercentage off coupons will not be honored with the purchase of products shown on this flyer.

\$6

\$9.99

For Metal – Pack of 10

### HARBOR FREIGH1

#### **Give Us Your Email Address and Get More Coupons** Sign Up in Store or at HarborFreight.com















CHICAGO ELECTRIC POWER TOOLS

1/2" ELECTRIC

LOT NO.

IMPACT WRENCH















5 mil. thickness. LOT NO. MED 68496/61363 68497/61360 LG X-LG 68498/61359 **YOUR J** CHOICE! **REG. PRICE \$10.99** 

LOT NO.

If You Buy Tools Anywhere Else, You're Throwing Your Money Away Order at HarborFreight.com or 800-423-2567 We FedEx Most Orders in 24 Hours for \$6.99

LIFETIME **WARRANTY** 

Item 68099

## OCTOBER 10-11-12 • 3 DAYS ONLY

HARBOR FREIGHT





#### **AUTOMATIC WRIST BLOOD PRESSURE MONITOR** WrisTech<sup>\*</sup>





































It is our firm intention to have every advertised item in stock. Occasionally an advertised item may not be available for purchase due to unforeseen difficulties. If this happens, we will issue you a rain check (at your request) so you may purchase the item at the advertised price when it becomes available (limited quantity items excluded). We reserve the right to limit quantities. Regular prices are offering prices only, sales may or may not have been made at regular prices. Intermediate mark downs may have been taken on original prices. Prices and coupons are good at our stores, on our website or by phone. Although we make every effort to assure that our prices and products are advertised as accurately as possible, we are only human and in the event an error is ma