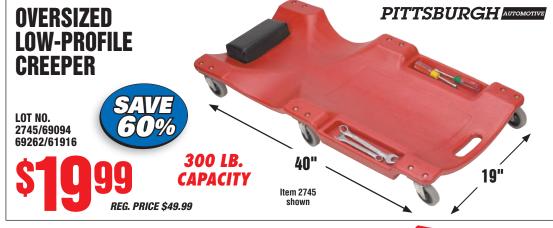

#### **HERE ARE JUST SOME OF THE ITEMS** REG. SALE SAVE LOT NO. **ITEM DESCRIPTION PRICE** 47877/67405 **82**% **89¢** \$4.99 **Multipurpose Scissors** 60274/60430 69112/97036 **79**% 2 Piece 3.5" 9 LED Flashlights \$9.99 69065 2 FOI \$3 94870/61413 **78**% 36" Pickup and Reach Tool \$6.99 62176 YOUR CHOICE! 34636/60266 11" White Cable Ties - Pack of 100 69404 **71%** \$6.99 34637/60277 11" Black Cable Ties - Pack of 100 69405 98025/90899 **69**% 7 Function Digital Multimeter \$9.99 69096 69910/60641 18" Machete with Serrated Blade \$4 **69**% \$12.99 62113/69458 94154 \$5.99 4" Magnetic Parts Holder 90566 47262/69504 **66**% \$8.99 40" x 72" Mover's Blanket 62336 **62**% 30779/61652 \$7.99 Circuit Tester with 5 Ft. Lead 13 Piece Titanium Nitride Coated \$5 1800/61621 \$12.99 61% High Speed Steel Drill Bits 12 Piece Cushion Grip 61344/68868 61% \$5 \$12.99 69421 Screwdriver Set 30900/69385 **\$4 59**% 10" Pneumatic Tire with White Hub \$9.99 62388/62409 **59**% \$4 61242/95613 Vacuum Storage Bags - Pack of 3 \$9.99 66560/69457 **Magnesium Fire Starter** \$4.99 \$**3 Four Outlet Power Strip** \$6.99 91334/69689 61984/6047 3/4" x 60 Ft. Industrial Grade Electrical *55*% **\$4** \$8.99 69587/61983 Tape - Pack of 10 Rolls 877/69121 7 Ft. 4" x 9 Ft. 6" All Purpose Weather Resistant Tarp **55**% \$8.99 \$4 69129/69137 69249 3 Piece Titanium Nitride Coated High Speed Steel Step Drills 91616/69087 **54**% \$19.99 \$**9** 60379 69355/69358 **54**% \$19.99 Ş 7 Piece Pliers Set 69357/69354 69356 YOUR CHOICE! **20 Piece Hose Clamp Assortment** 61890/61209 49% \$9.99 67578/60807 62363 **40 Piece Hose Clamp Assortment** 2 FOR **49**% \$2.99 60342/92077 5" Jumbo Aluminum Hook \$3 \$1.99 42367 Super Glue - Pack of 3 Bi-Metal Reciprocating Saw Blade Assortment - Pack of 12 68045/68923 \$14.99 41% 67933/60819 **\$ 10** 1/2" Drive, 25" Breaker Bar \$16.99 4-1/2", 40 Grit Cut-Off Wheels