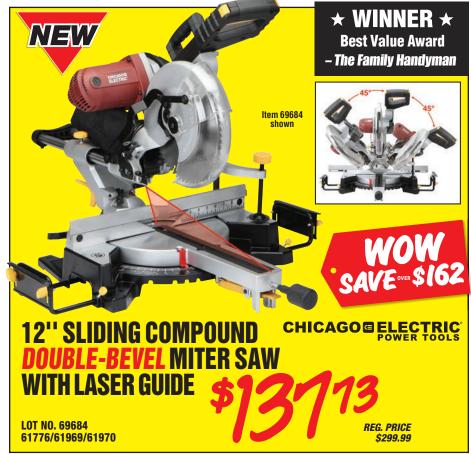

#### **HERE ARE JUST SOME OF THE ITEMS** REG. SALE SAVE LOT NO. **ITEM DESCRIPTION PRICE** 47877/67405 **82**% **89¢** \$4.99 **Multipurpose Scissors** 60274/60430 69112/97036 **79**% 2 Piece 3.5" 9 LED Flashlights \$9.99 69065 2 FOI \$3 94870/61413 **78**% 36" Pickup and Reach Tool \$6.99 62176 YOUR CHOICE! 34636/60266 11" White Cable Ties - Pack of 100 69404 **71%** \$6.99 34637/60277 11" Black Cable Ties - Pack of 100 69405 98025/90899 **69**% 7 Function Digital Multimeter \$9.99 69096 69910/60641 18" Machete with Serrated Blade \$4 **69**% \$12.99 62113/69458 94154 \$5.99 4" Magnetic Parts Holder 90566 47262/69504 **66**% \$8.99 40" x 72" Mover's Blanket 62336 **62**% 30779/61652 \$7.99 Circuit Tester with 5 Ft. Lead 13 Piece Titanium Nitride Coated \$5 1800/61621 \$12.99 61% High Speed Steel Drill Bits 12 Piece Cushion Grip 61344/68868 61% \$5 \$12.99 69421 Screwdriver Set 30900/69385 **\$4 59**% 10" Pneumatic Tire with White Hub \$9.99 62388/62409 **59**% \$4 61242/95613 Vacuum Storage Bags - Pack of 3 \$9.99 66560/69457 **Magnesium Fire Starter** \$4.99 \$**3 Four Outlet Power Strip** \$6.99 91334/69689 61984/6047 3/4" x 60 Ft. Industrial Grade Electrical *55*% **\$4** \$8.99 69587/61983 Tape - Pack of 10 Rolls 877/69121 7 Ft. 4" x 9 Ft. 6" All Purpose Weather Resistant Tarp **55**% \$8.99 \$4 69129/69137 69249 3 Piece Titanium Nitride Coated High Speed Steel Step Drills 91616/69087 **54**% \$19.99 \$**9** 60379 69355/69358 **54**% \$19.99 Ş 7 Piece Pliers Set 69357/69354 69356 YOUR CHOICE! **20 Piece Hose Clamp Assortment** 61890/61209 49% \$9.99 67578/60807 62363 **40 Piece Hose Clamp Assortment** 2 FOR **49**% \$2.99 60342/92077 5" Jumbo Aluminum Hook \$3 \$1.99 42367 Super Glue - Pack of 3 Bi-Metal Reciprocating Saw Blade Assortment - Pack of 12 68045/68923 \$14.99 41% 67933/60819 **\$ 10** 1/2" Drive, 25" Breaker Bar \$16.99 4-1/2", 40 Grit Cut-Off Wheels