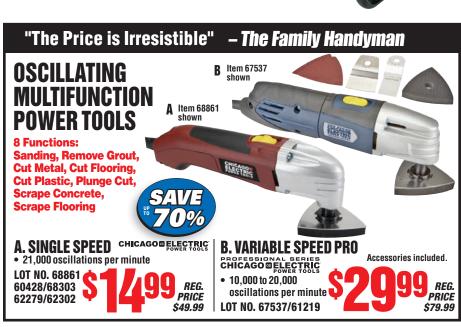

ride Coated High Speed Steel Step Drills 91616/69087 **54**% \$19.99 \$**9** 60379 69355/69358 **54**% \$19.99 Ş 7 Piece Pliers Set 69357/69354 69356 YOUR CHOICE! **20 Piece Hose Clamp Assortment** 61890/61209 49% \$9.99 67578/60807 62363 **40 Piece Hose Clamp Assortment** 2 FOR **49**% \$2.99 60342/92077 5" Jumbo Aluminum Hook \$3 \$1.99 42367 Super Glue - Pack of 3 Bi-Metal Reciprocating Saw Blade Assortment - Pack of 12 68045/68923 \$14.99 41% 67933/60819 **\$ 10** 1/2" Drive, 25" Breaker Bar \$16.99 4-1/2", 40 Grit Cut-Off Wheels



Percentage off coupons will not be honored with the purchase of products shown on this flyer.

\$6

\$9.99

For Metal – Pack of 10

### HARBOR FREIGH1

#### **Give Us Your Email Address and Get More Coupons** Sign Up in Store or at HarborFreight.com















CHICAGO ELECTRIC POWER TOOLS

1/2" ELECTRIC

LOT NO.

IMPACT WRENCH















5 mil. thickness. LOT NO. MED 68496/61363 68497/61360 LG X-LG 68498/61359 **YOUR J** CHOICE! **REG. PRICE \$10.99** 

LOT NO.

If You Buy Tools Anywhere Else, You're Throwing Your Money Away Order at HarborFreight.com or 800-423-2567 We FedEx Most Orders in 24 Hours for \$6.99

LIFETIME **WARRANTY** 

Item 68099

## OCTOBER 10-11-12 • 3 DAYS ONLY

HARBOR FREIGHT





#### **AUTOMATIC WRIST BLOOD PRESSURE MONITOR** WrisTech<sup>\*</sup>





































It is our firm intention to have every advertised item in stock. Occasionally an advertised item may not be available for purchase due to unforeseen difficulties. If this happens, we will issue you a rain check (at your request) so