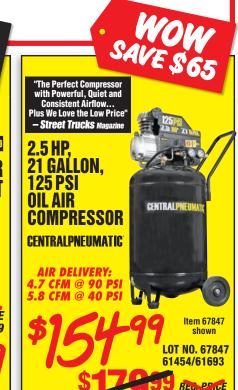

3018 RBOR FR QUALITY TOOLS AT RIDICULOUSLY LOW PRICES

**3 DAYS ONLY** 

# RGEST SAL

FRIDAY, SATURDAY, SUNDAY 10, 11 **OCTOBER** 





45430/61195







#### **HERE ARE JUST SOME OF THE ITEMS** REG. SALE SAVE LOT NO. **ITEM DESCRIPTION PRICE** 47877/67405 **82**% **89¢** \$4.99 **Multipurpose Scissors** 60274/60430 69112/97036 **79**% 2 Piece 3.5" 9 LED Flashlights \$9.99 69065 2 FOI \$3 94870/61413 **78**% 36" Pickup and Reach Tool \$6.99 62176 YOUR CHOICE! 34636/60266 11" White Cable Ties - Pack of 100 69404 **71%** \$6.99 34637/60277 11" Black Cable Ties - Pack of 100 69405 98025/90899 **69**% 7 Function Digital Multimeter \$9.99 69096 69910/60641 18" Machete with Serrated Blade \$4 **69**% \$12.99 62113/69458 94154 \$5.99 4" Magnetic Parts Holder 90566 47262/69504 **66**% \$8.99 40" x 72" Mover's Blanket 62336 **62**% 30779/61652 \$7.99 Circuit Tester with 5 Ft. Lead 13 Piece Titanium Nitride Coated \$5 1800/61621 \$12.99 61% High Sp