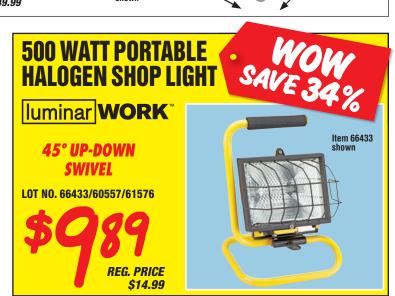

will not be honored with the purchase of products shown on this flyer.

\$6

\$9.99

For Metal – Pack of 10

### HARBOR FREIGH1

#### **Give Us Your Email Address and Get More Coupons** Sign Up in Store or at HarborFreight.com















CHICAGO ELECTRIC POWER TOOLS

1/2" ELECTRIC

LOT NO.

IMPACT WRENCH















5 mil. thickness. LOT NO. MED 68496/61363 68497/61360 LG X-LG 68498/61359 **YOUR J** CHOICE! **REG. PRICE \$10.99** 

LOT NO.

If You Buy Tools Anywhere Else, You're Throwing Your Money Away Order at HarborFreight.com or 800-423-2567 We FedEx Most Orders in 24 Hours for \$6.99

LIFETIME **WARRANTY** 

Item 68099

## OCTOBER 10-11-12 • 3 DAYS ONLY

HARBOR FREIGHT





#### **AUTOMATIC WRIST BLOOD PRESSURE MONITOR** WrisTech<sup>\*</sup>





































It is our firm intention to have every advertised item in stock. Occasionally an advertised item may not be available for purchase due to unforeseen difficulties. If this happens, we will issue you a rain check (at your request) so you may purchase the item at the advertised price when it becomes available (limited quantity items excluded). We reserve the right to limit quantities. Regular prices are offering prices only, sales may or may not have been made at regular prices. Intermediate mark downs may have been taken on original prices. Prices and coupons are good at our stores, on our website or by phone. Although we make every effort to assure that our prices and products are advertised as accurately as possible, we are only human and in the event an error is made, we reserve the rig