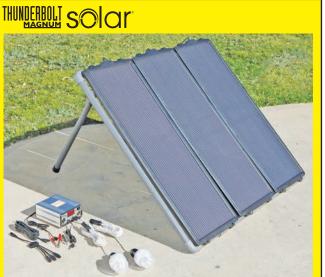

Percentage off coupons will not be honored with the purchase of products shown on this flyer.

\$6

\$9.99

For Metal – Pack of 10

### HARBOR FREIGH1

#### **Give Us Your Email Address and Get More Coupons** Sign Up in Store or at HarborFreight.com















CHICAGO ELECTRIC POWER TOOLS

1/2" ELECTRIC

LOT NO.

IMPACT WRENCH















5 mil. thickness. LOT NO. MED 68496/61363 68497/61360 LG X-LG 68498/61359 **YOUR J** CHOICE! **REG. PRICE \$10.99** 

LOT NO.

If You Buy Tools Anywhere Else, You're Throwing Your Money Away Order at HarborFreight.com or 800-423-2567 We FedEx Most Orders in 24 Hours for \$6.99

LIFETIME **WARRANTY** 

Item 68099

## OCTOBER 10-11-12 • 3 DAYS ONLY

HARBOR FREIGHT





#### **AUTOMATIC WRIST BLOOD PRESSURE MONITOR** WrisTech<sup>\*</sup>





































It is our firm intention to have every advertised item in stock. Occasionally an advertised item may not be available for purchase due to unforeseen difficulties. If this happens, we will issue you a rain check (at your request) so you may purchase the item at the advertised price when it becomes available (limited quantity items excluded). We reserve the right to limit quantities. Regular prices are offering prices only, sales may or may not have been made at regular prices. Intermediate mark downs may have been taken on original prices. Prices and coupons are good at our stores, on our website or by phone. Although we make every effort to assure that our prices and products are advertised as accurately as possible, we are only human and in the event an error is