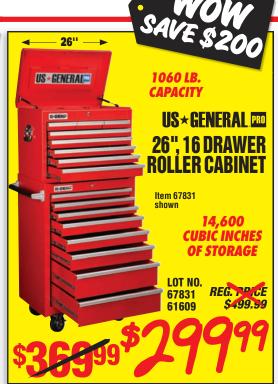

3018 RBOR FR QUALITY TOOLS AT RIDICULOUSLY LOW PRICES

**3 DAYS ONLY** 

# RGEST SAL

FRIDAY, SATURDAY, SUNDAY 10, 11 **OCTOBER** 





45430/61195







#### **HERE ARE JUST SOME OF THE ITEMS** REG. SALE SAVE LOT NO. **ITEM DESCRIPTION PRICE** 47877/67405 **82**% **89¢** \$4.99 **Multipurpose Scissors** 60274/60430 69112/97036 **79**% 2 Piece 3.5" 9 LED Flashlights \$9.99 69065 2 FOI \$3 94870/61413 **78**% 36" Pickup and Reach Tool \$6.99 62176 YOUR CHOICE! 34636/60266 11" White Cable Ties - Pack of 100 69404 **71%** \$6.99 34637/60277 11" Black Cable Ties - Pack of 100 69405 98025/90899 **69**% 7 Function Digital Multimeter \$9.99 69096 69910/60641 18" Machete with Serrated Blade \$4 **69**% \$12.99 62113/69458 94154 \$5.99 4" Magnetic Parts Holder 90566 47262/69504 **66**% \$8.99 40" x 72" Mover's Blanket 62336 **62**% 30779/61652 \$7.99 Circuit Tester with 5 Ft. Lead 13 Piece Titanium Nitride Coated \$5 1800/61621 \$12.99 61% High