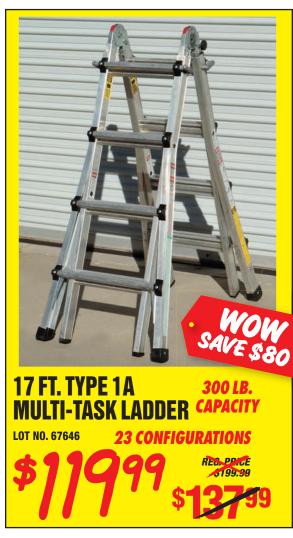

#### **HERE ARE JUST SOME OF THE ITEMS** REG. SALE SAVE LOT NO. **ITEM DESCRIPTION PRICE** 47877/67405 **82**% **89¢** \$4.99 **Multipurpose Scissors** 60274/60430 69112/97036 **79**% 2 Piece 3.5" 9 LED Flashlights \$9.99 69065 2 FOI \$3 94870/61413 **78**% 36" Pickup and Reach Tool \$6.99 62176 YOUR CHOICE! 34636/60266 11" White Cable Ties - Pack of 100 69404 **71%** \$6.99 34637/60277 11" Black Cable Ties - Pack of 100 69405 98025/90899 **69**% 7 Function Digital Multimeter \$9.99 69096 69910/60641 18" Machete with Serrated Blade \$4 **69**% \$12.99 62113/69458 94154 \$5.99 4" Magnetic Parts Holder 90566 47262/69504 **66**% \$8.99 40" x 72" Mover's Blanket 62336 **62**% 30779/61652 \$7.99 Circuit Tester with 5 Ft. Lead 13 Piece Titanium Nitride Coated \$5 1800/61621 \$12.99 61% High Speed Steel Drill Bits 12 Piece Cushion Grip 61344/68868 61% \$5 \$12.99 69421 Screwdriver Set 30900/69385 **\$4 59**% 10" Pneumatic Tire with White Hub \$9.99 62388/62409 **59**% \$4 61242/95613 Vacuum Storage Bags - Pack of 3 \$9.99 66560/69457 **Magnesium Fire Starter** \$4.99 \$**3 Four Outlet Power Strip** \$6.99 91334/69689 61984/6047 3/4" x 60 Ft. Industrial Grade Electrical *55*% **\$4** \$8.99 69587/61983 Tape - Pack of 10 Rolls 877/69121 7 Ft. 4" x 9 Ft. 6" All Purpose Weather Resistant Tarp **55**% \$8.99 \$4 69129/69137 69249 3 Piece Titanium Nitride Coated High Speed Steel Step Drills 91616/69087 **54**% \$19.99 \$**9** 60379 69355/69358 **54**% \$19.99 Ş 7 Piece Pliers Set 69357/69354 69356 YOUR CHOICE! **20 Piece Hose Clamp Assortment** 61890/61209 49% \$9.99 67578/60807 62363 **40 Piece Hose Clamp Assortment** 2 FOR **49**% \$2.99 60342/92077 5" Jumbo Aluminum Hook \$3 \$1.99 42367 Super Glue - Pack of 3 Bi-Metal Reciprocating Saw Blade Assortment - Pack of 12 68045/68923 \$14.99 41% 67933/60819 **\$ 10** 1/2" Drive, 25" Breaker Bar \$16.99 4-1/2", 40 Grit Cut-Off Wheels