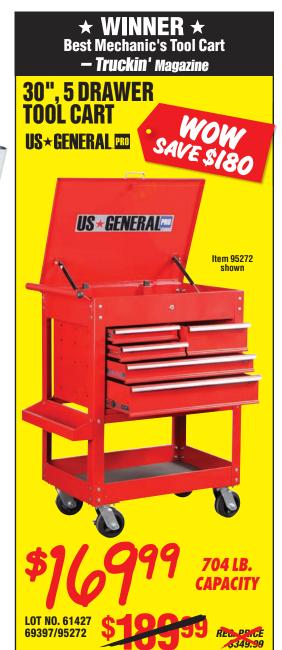

s



Percentage off coupons will not be honored with the purchase of products shown on this flyer.

\$6

\$9.99

For Metal – Pack of 10

### HARBOR FREIGH1

#### **Give Us Your Email Address and Get More Coupons** Sign Up in Store or at HarborFreight.com















CHICAGO ELECTRIC POWER TOOLS

1/2" ELECTRIC

LOT NO.

IMPACT WRENCH















5 mil. thickness. LOT NO. MED 68496/61363 68497/61360 LG X-LG 68498/61359 **YOUR J** CHOICE! **REG. PRICE \$10.99** 

LOT NO.

If You Buy Tools Anywhere Else, You're Throwing Your Money Away Order at HarborFreight.com or 800-423-2567 We FedEx Most Orders in 24 Hours for \$6.99

LIFETIME **WARRANTY** 

Item 68099

## OCTOBER 10-11-12 • 3 DAYS ONLY

HARBOR FREIGHT





#### **AUTOMATIC WRIST BLOOD PRESSURE MONITOR** WrisTech<sup>\*</sup>





































It is our firm intention to have every advertised item in stock. Occasionally an advertised item may not be available for purchase due to unforeseen difficulties. If this happens, we will issue you a rain check (at your request) so you may purchase the item at the advertised price when it becomes available (limited quantity items excluded). We reserve the right to limit quantities. Regular prices are offering prices only, sales may or may not have been made at regular prices. Intermediate mark downs may have been taken on original prices. Prices and coupons are good at our stores, on our website or by phone. Although we make every effort to assure that our prices and products are advertised as accurately as possible, we are only human and in the event an error