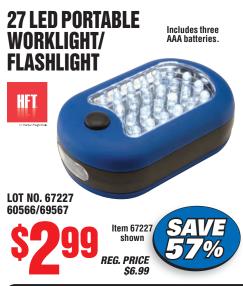

ons will not be honored with the purchase of products shown on this flyer.

\$6

\$9.99

For Metal – Pack of 10

### HARBOR FREIGH1

#### **Give Us Your Email Address and Get More Coupons** Sign Up in Store or at HarborFreight.com















CHICAGO ELECTRIC POWER TOOLS

1/2" ELECTRIC

LOT NO.

IMPACT WRENCH















5 mil. thickness. LOT NO. MED 68496/61363 68497/61360 LG X-LG 68498/61359 **YOUR J** CHOICE! **REG. PRICE \$10.99** 

LOT NO.

If You Buy Tools Anywhere Else, You're Throwing Your Money Away Order at HarborFreight.com or 800-423-2567 We FedEx Most Orders in 24 Hours for \$6.99

LIFETIME **WARRANTY** 

Item 68099

## OCTOBER 10-11-12 • 3 DAYS ONLY

HARBOR FREIGHT





#### **AUTOMATIC WRIST BLOOD PRESSURE MONITOR** WrisTech<sup>\*</sup>





































It is our firm intention to have every advertised item in stock. Occasionally an advertised item may not be available for purchase due to unforeseen difficulties. If this happens, we will issue you a rain check (at your request) so you may purchase the item at the advertised price when it becomes available (limited quantity items excluded). We reserve the right to limit quantities. Regular prices are offering prices only, sales may or may not have been made at regular prices. Intermediate mark downs may have been taken on original prices. Prices and coupons are good at our stores, on our website or by phone. Although we make every effort to assure that our prices and products are advertised as accurately as possible, we are only human and in the event an error is made, we reserve the