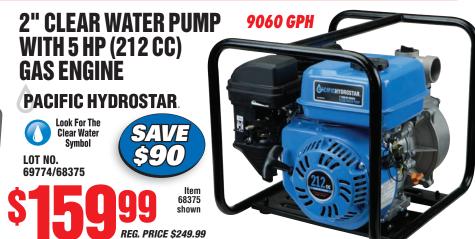

Nitride Coated High Speed Steel Step Drills 91616/69087 **54**% \$19.99 \$**9** 60379 69355/69358 **54**% \$19.99 Ş 7 Piece Pliers Set 69357/69354 69356 YOUR CHOICE! **20 Piece Hose Clamp Assortment** 61890/61209 49% \$9.99 67578/60807 62363 **40 Piece Hose Clamp Assortment** 2 FOR **49**% \$2.99 60342/92077 5" Jumbo Aluminum Hook \$3 \$1.99 42367 Super Glue - Pack of 3 Bi-Metal Reciprocating Saw Blade Assortment - Pack of 12 68045/68923 \$14.99 41% 67933/60819 **\$ 10** 1/2" Drive, 25" Breaker Bar \$16.99 4-1/2", 40 Grit Cut-Off Wheels



Percentage off coupons will not be honored with the purchase of products shown on this flyer.

\$6

\$9.99

For Metal – Pack of 10

### HARBOR FREIGH1

#### **Give Us Your Email Address and Get More Coupons** Sign Up in Store or at HarborFreight.com















CHICAGO ELECTRIC POWER TOOLS

1/2" ELECTRIC

LOT NO.

IMPACT WRENCH















5 mil. thickness. LOT NO. MED 68496/61363 68497/61360 LG X-LG 68498/61359 **YOUR J** CHOICE! **REG. PRICE \$10.99** 

LOT NO.

If You Buy Tools Anywhere Else, You're Throwing Your Money Away Order at HarborFreight.com or 800-423-2567 We FedEx Most Orders in 24 Hours for \$6.99

LIFETIME **WARRANTY** 

Item 68099

## OCTOBER 10-11-12 • 3 DAYS ONLY

HARBOR FREIGHT





#### **AUTOMATIC WRIST BLOOD PRESSURE MONITOR** WrisTech<sup>\*</sup>





































It is our firm intention to have every advertised item in stock. Occasionally an advertised item may not be available for purchase due to unforeseen difficulties. If this happens, we will issue you a rain check (at your request)