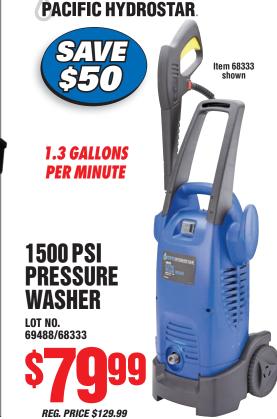

69358 **54**% \$19.99 Ş 7 Piece Pliers Set 69357/69354 69356 YOUR CHOICE! **20 Piece Hose Clamp Assortment** 61890/61209 49% \$9.99 67578/60807 62363 **40 Piece Hose Clamp Assortment** 2 FOR **49**% \$2.99 60342/92077 5" Jumbo Aluminum Hook \$3 \$1.99 42367 Super Glue - Pack of 3 Bi-Metal Reciprocating Saw Blade Assortment - Pack of 12 68045/68923 \$14.99 41% 67933/60819 **\$ 10** 1/2" Drive, 25" Breaker Bar \$16.99 4-1/2", 40 Grit Cut-Off Wheels



Percentage off coupons will not be honored with the purchase of products shown on this flyer.

\$6

\$9.99

For Metal – Pack of 10

### HARBOR FREIGH1

#### **Give Us Your Email Address and Get More Coupons** Sign Up in Store or at HarborFreight.com















CHICAGO ELECTRIC POWER TOOLS

1/2" ELECTRIC

LOT NO.

IMPACT WRENCH















5 mil. thickness. LOT NO. MED 68496/61363 68497/61360 LG X-LG 68498/61359 **YOUR J** CHOICE! **REG. PRICE \$10.99** 

LOT NO.

If You Buy Tools Anywhere Else, You're Throwing Your Money Away Order at HarborFreight.com or 800-423-2567 We FedEx Most Orders in 24 Hours for \$6.99

LIFETIME **WARRANTY** 

Item 68099

## OCTOBER 10-11-12 • 3 DAYS ONLY

HARBOR FREIGHT





#### **AUTOMATIC WRIST BLOOD PRESSURE MONITOR** WrisTech<sup>\*</sup>





































It is our firm intention to have every advertised item in stock. Occasionally an advertised item may not be available for purchase due to unforeseen difficulties. If this happens, we will issue you a rain check (at your request) so you may purchase the item at the advertised price when it becomes available (limited quan