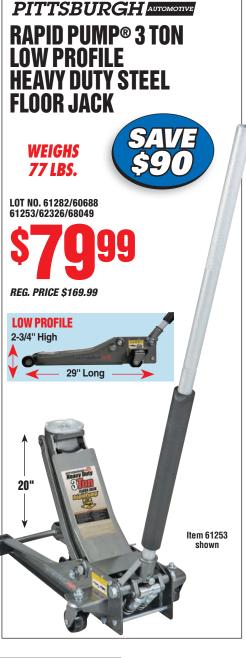

els



Percentage off coupons will not be honored with the purchase of products shown on this flyer.

\$6

\$9.99

For Metal – Pack of 10

### HARBOR FREIGH1

#### **Give Us Your Email Address and Get More Coupons** Sign Up in Store or at HarborFreight.com















CHICAGO ELECTRIC POWER TOOLS

1/2" ELECTRIC

LOT NO.

IMPACT WRENCH















5 mil. thickness. LOT NO. MED 68496/61363 68497/61360 LG X-LG 68498/61359 **YOUR J** CHOICE! **REG. PRICE \$10.99** 

LOT NO.

If You Buy Tools Anywhere Else, You're Throwing Your Money Away Order at HarborFreight.com or 800-423-2567 We FedEx Most Orders in 24 Hours for \$6.99

LIFETIME **WARRANTY** 

Item 68099

## OCTOBER 10-11-12 • 3 DAYS ONLY

HARBOR FREIGHT





#### **AUTOMATIC WRIST BLOOD PRESSURE MONITOR** WrisTech<sup>\*</sup>





































It is our firm intention to have every advertised item in stock. Occasionally an advertised item may not be available for purchase due to unforeseen difficulties. If this happens, we will issue you a rain check (at your request) so you may purchase the item at the advertised price when it becomes available (limited quantity items excluded). We reserve the right to limit quantities. Regular prices are offering prices only, sales may or may not have been made at regular prices. Intermediate mark downs may have been taken on original prices. Prices and coupons are good at our stores, on our website or by phone. Although we make every effort to assure that our prices and products are advertised as accurately as possible, we are only human and in the event an err