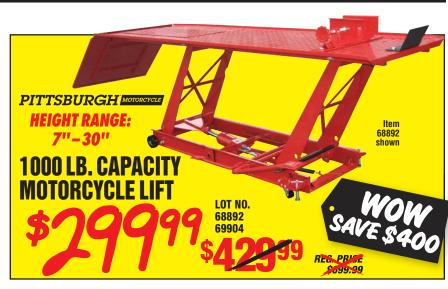

oated High Speed Steel Step Drills 91616/69087 **54**% \$19.99 \$**9** 60379 69355/69358 **54**% \$19.99 Ş 7 Piece Pliers Set 69357/69354 69356 YOUR CHOICE! **20 Piece Hose Clamp Assortment** 61890/61209 49% \$9.99 67578/60807 62363 **40 Piece Hose Clamp Assortment** 2 FOR **49**% \$2.99 60342/92077 5" Jumbo Aluminum Hook \$3 \$1.99 42367 Super Glue - Pack of 3 Bi-Metal Reciprocating Saw Blade Assortment - Pack of 12 68045/68923 \$14.99 41% 67933/60819 **\$ 10** 1/2" Drive, 25" Breaker Bar \$16.99 4-1/2", 40 Grit Cut-Off Wheels



Percentage off coupons will not be honored with the purchase of products shown on this flyer.

\$6

\$9.99

For Metal – Pack of 10

### HARBOR FREIGH1

#### **Give Us Your Email Address and Get More Coupons** Sign Up in Store or at HarborFreight.com















CHICAGO ELECTRIC POWER TOOLS

1/2" ELECTRIC

LOT NO.

IMPACT WRENCH















5 mil. thickness. LOT NO. MED 68496/61363 68497/61360 LG X-LG 68498/61359 **YOUR J** CHOICE! **REG. PRICE \$10.99** 

LOT NO.

If You Buy Tools Anywhere Else, You're Throwing Your Money Away Order at HarborFreight.com or 800-423-2567 We FedEx Most Orders in 24 Hours for \$6.99

LIFETIME **WARRANTY** 

Item 68099

## OCTOBER 10-11-12 • 3 DAYS ONLY

HARBOR FREIGHT





#### **AUTOMATIC WRIST BLOOD PRESSURE MONITOR** WrisTech<sup>\*</sup>





































It is our firm intention to have every advertised item in stock. Occasionally an advertised item may not be available for purchase due to unforeseen difficulties. If this happens, we will issue you a rain check (at your request) so you ma