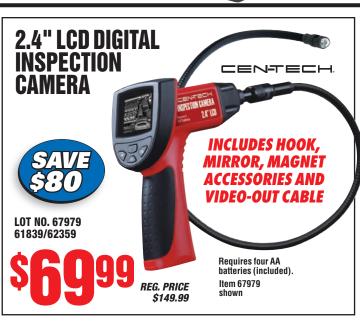

#### **HERE ARE JUST SOME OF THE ITEMS** REG. SALE SAVE LOT NO. **ITEM DESCRIPTION PRICE** 47877/67405 **82**% **89¢** \$4.99 **Multipurpose Scissors** 60274/60430 69112/97036 **79**% 2 Piece 3.5" 9 LED Flashlights \$9.99 69065 2 FOI \$3 94870/61413 **78**% 36" Pickup and Reach Tool \$6.99 62176 YOUR CHOICE! 34636/60266 11" White Cable Ties - Pack of 100 69404 **71%** \$6.99 34637/60277 11" Black Cable Ties - Pack of 100 69405 98025/90899 **69**% 7 Function Digital Multimeter \$9.99 69096 69910/60641 18" Machete with Serrated Blade \$4 **69**% \$12.99 62113/69458 94154 \$5.99 4" Magnetic Parts Holder 90566 47262/69504 **66**% \$8.99 40" x 72" Mover's Blanket 62336 **62**% 30779/61652 \$7.99 Circuit Tester with 5 Ft. Lead 13 Piece Titanium Nitride Coated \$5 1800/61621 \$12.99 61% High Speed Steel Drill Bits 12 Piece Cushion Grip 61344/68868 61% \$5 \$12.99 69421 Screwdriver Set 30900/69385 **\$4 59**% 10" Pneumatic Tire with White Hub \$9.99 62388/62409 **59**% \$4 61242/95613 Vacuum Storage Bags - Pack of 3 \$9.99 66560/69457 **Magnesium Fire Starter** \$4.99 \$**3 Four Outlet Power Strip** \$6.99 91334/69689 61984/6047 3/4" x 60 Ft. Industrial Grade Electrical *55*% **\$4** \$8.99 69587/61983 Tape - Pack of 10 Rolls 877/69121 7 Ft. 4" x 9 Ft. 6" All Purpose Weather Resistant Tarp **55**% \$8.99 \$4 69129/69137 69249 3 Piece Titanium Nitride Coated High Speed Steel Step Drills 91616/69087 **54**% \$19.99 \$**9** 60379 69355/69358 **54**% \$19.99 Ş 7 Piece Pliers Set 69357/69354 69356 YOUR CHOICE! **20 Piece Hose Clamp Assortment** 61890/61209 49% \$9.99 67578/60807 62363 **40 Piece Hose Clamp Assortment** 2 FOR **49**% \$2.99 60342/92077 5" Jumbo Aluminum Hook \$3 \$1.99 42367 Super Glue - Pack of 3 Bi-Metal Reciprocating Saw Blade Assortment - Pack of 12 68045/68923 \$14.99 41% 67933/60819 **\$ 10** 1/2" Drive, 25" Breaker Bar \$16.99 4-1/2", 40 Grit Cut-Off Wheels