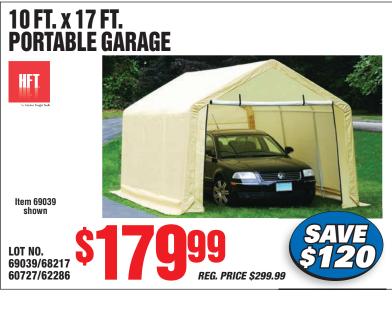

60819 **\$ 10** 1/2" Drive, 25" Breaker Bar \$16.99 4-1/2", 40 Grit Cut-Off Wheels



Percentage off coupons will not be honored with the purchase of products shown on this flyer.

\$6

\$9.99

For Metal – Pack of 10

### HARBOR FREIGH1

#### **Give Us Your Email Address and Get More Coupons** Sign Up in Store or at HarborFreight.com















CHICAGO ELECTRIC POWER TOOLS

1/2" ELECTRIC

LOT NO.

IMPACT WRENCH















5 mil. thickness. LOT NO. MED 68496/61363 68497/61360 LG X-LG 68498/61359 **YOUR J** CHOICE! **REG. PRICE \$10.99** 

LOT NO.

If You Buy Tools Anywhere Else, You're Throwing Your Money Away Order at HarborFreight.com or 800-423-2567 We FedEx Most Orders in 24 Hours for \$6.99

LIFETIME **WARRANTY** 

Item 68099

## OCTOBER 10-11-12 • 3 DAYS ONLY

HARBOR FREIGHT





#### **AUTOMATIC WRIST BLOOD PRESSURE MONITOR** WrisTech<sup>\*</sup>





































It is our firm intention to have every advertised item in stock. Occasionally an advertised item may not be available for purchase due to unforeseen difficulties. If this happens, we will issue you a rain check (at your request) so you may purchase the item at the advertised price when it becomes available (limited quantity items excluded). We reserve the right to limit quantities. Regular prices are offering prices only, sales may or may not have been made at regular prices. Intermediate mark downs may have been taken on original prices. Prices and coupons are good at our stores, on our website or by phone. Although we make every effort to assure that our prices and products are