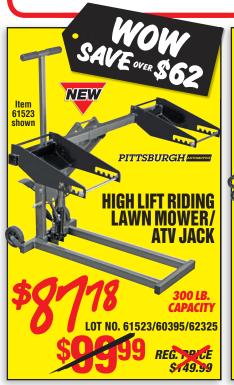

3018 RBOR FR QUALITY TOOLS AT RIDICULOUSLY LOW PRICES

**3 DAYS ONLY** 

# RGEST SAL

FRIDAY, SATURDAY, SUNDAY 10, 11 **OCTOBER** 





45430/61195







#### **HERE ARE JUST SOME OF THE ITEMS** REG. SALE SAVE LOT NO. **ITEM DESCRIPTION PRICE** 47877/67405 **82**% **89¢** \$4.99 **Multipurpose Scissors** 60274/60430 69112/97036 **79**% 2 Piece 3.5" 9 LED Flashlights \$9.99 69065 2 FOI \$3 94870/61413 **78**% 36" Pickup and Reach Tool \$6.99 62176 YOUR CHOICE! 34636/60266 11" White Cable Ties - Pack of 100 69404 **71%** \$6.99 34637/60277 11" Black Cable Ties - Pack of 100 69405 98025/90899 **69**% 7 Function Digital Multimeter \$9.99 69096 69910/60641 18" Machete with Serrated Blade \$4 **69**% \$12.99 62113/69458 94154 \$5.99 4" Magnetic Parts Holder 90566 47262/69504 **66**% \$8.99 40" x 72" Mover's Blanket 62336 **62**% 30779/61652 \$7.99 Circuit Tester with 5 Ft. Lead 13 Piece Titanium Nitride Coated \$5 1800/61621