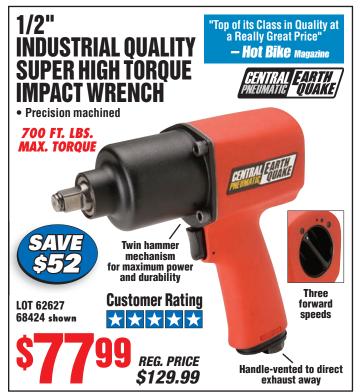

y phone. Although we make every effort to assure that our prices and products are advertised as accurately as possible, we are only human and in the event an error is made, we reserve the right to correct it.

REG. PRICE

S15.99 888 50

**Customer Rating** 

**WE CARRY** A FULL LINE OF

FASTENERS

LOT 67450 shown

REG. PRICE

\$129.99

62631/62218

**9 PIECE FULLY POLISHED** 

PITTSBURGH

LOT 69043

METRIC

LOT 69044

42305

42304 shown

**COMBINATION WRENCH SETS** 

**LIFETIME WARRANTY** 

**YOUR** 

**CHOICE!** 

**6" DIGITAL** 

**CALIPER WITH** 

LOT 62569/68304 shown

**SAE AND METRIC** 

FRACTIONAL READINGS

REG. PRICE \$31.99

## Join the Inside Track Club NOW in the Store or at Harbor Freight.com **Get These Prices a Day Before the General Public** All Day On Thursday August 20th



10 FT. x 10 FT.

**POPUP** 

CANOPY

LOT 69456 shown 62384/62513

> REG. PRICE \$99,99





**Customer Rating** 

REG. PRICE \$399.99





#### **LARGEST PARKING LOT SALE EVER** AUGUST 21st - 23rd

LOT 62391/69275 show



**Customer Rating** 











or at HarborFreight.com





**NO LINES BEFORE 8 AM – NO WAITING OVERNIGHT Get More Coupons. Sign Up in Store** 

REG. PRICE \$129.99

69924 show