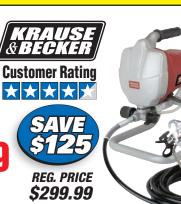

**AIRLESS PAINT SPRAYER KIT** 

STAINLESS STEEL **PAINT PICK-UP** 

LOT 60600

ADJUSTABLE SHADE Customer Rating

WELDING HELMET

Haul Master

REG. PRICE \$229.99

\$24.99