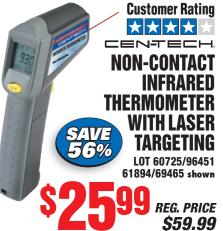

### **AUGUST 21-22-23 • 3 DAYS ONLY**

LOT 69729/68528/69676 shown **LOT 69675/69728 CALIFORNIA ONLY** REG. PRICE \$499.99

 $\star$   $\star$   $\star$ 

68496 sho

61363

68497

61360

68498