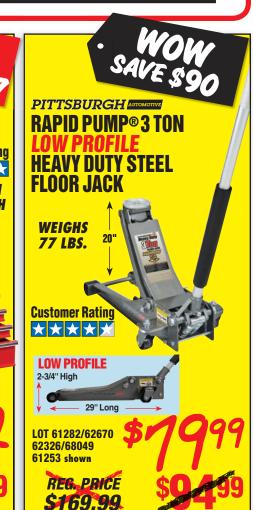

### **AUGUST 21-22-23 • 3 DAYS ONLY**

LOT 69729/68528/69676 shown **LOT 69675/69728 CALIFORNIA ONLY** REG. PRICE \$499.99

 $\star$   $\star$   $\star$ 

68496 sho

61363

68497

61360

68498