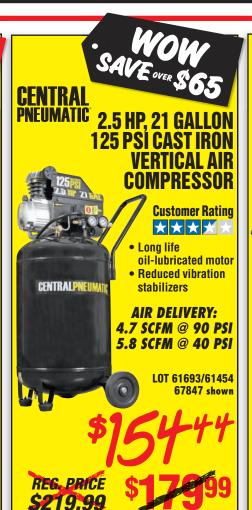

### **AUGUST 21-22-23 • 3 DAYS ONLY**

LOT 69729/68528/69676 shown **LOT 69675/69728 CALIFORNIA ONLY** REG. PRICE \$499.99

 $\star$   $\star$   $\star$ 

68496 sho

61363

68497

61360

68498