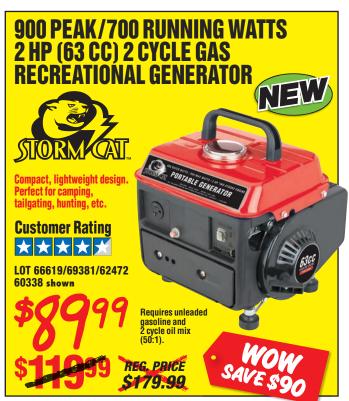

ed as accurately as possible, we are only human and in the event an error is made, we reserve the right to correct it.

REG. PRICE

S15.99 888 50

**Customer Rating** 

**WE CARRY** A FULL LINE OF

FASTENERS

LOT 67450 shown

REG. PRICE

\$129.99

62631/62218

**9 PIECE FULLY POLISHED** 

PITTSBURGH

LOT 69043

METRIC

LOT 69044

42305

42304 shown

**COMBINATION WRENCH SETS** 

**LIFETIME WARRANTY** 

**YOUR** 

**CHOICE!** 

**6" DIGITAL** 

**CALIPER WITH** 

LOT 62569/68304 shown

**SAE AND METRIC** 

FRACTIONAL READINGS

REG. PRICE \$31.99

## Join the Inside Track Club NOW in the Store or at Harbor Freight.com **Get These Prices a Day Before the General Public** All Day On Thursday August 20th



10 FT. x 10 FT.

**POPUP** 

CANOPY

LOT 69456 shown 62384/62513

> REG. PRICE \$99,99





**Customer Rating** 

REG. PRICE \$399.99





#### **LARGEST PARKING LOT SALE EVER** AUGUST 21st - 23rd

LOT 62391/69275 show



**Customer Rating** 











or at HarborFreight.com





**NO LINES BEFORE 8 AM – NO WAITING OVERNIGHT Get More Coupons. Sign Up in Store** 

REG. PRICE \$129.99

69924 show