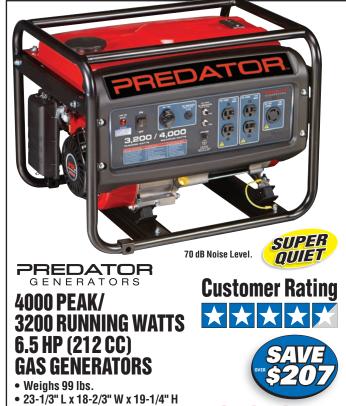

### **AUGUST 21-22-23 • 3 DAYS ONLY**

LOT 69729/68528/69676 shown **LOT 69675/69728 CALIFORNIA ONLY** REG. PRICE \$499.99

 $\star$   $\star$   $\star$ 

68496 sho

61363

68497

61360

68498