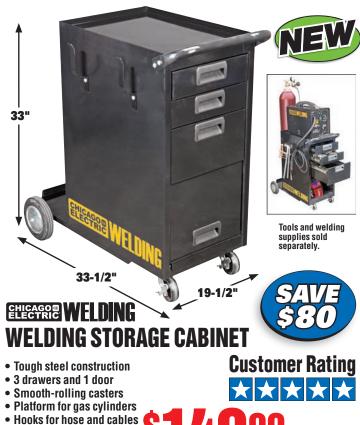

ULOUSLY LOW PRICES



DOORS OPEN AT 8AM

# HUGE PARKING LOT SALE

FRIDAY, SATURDAY, SUNDAY • AUGUST 21, 22 & 23













Percentage off coupons will not be honored with the purchase of products shown on this flyer.

#### HARBOR FREIGHT QUALITY TOOLS AT RIDICULOUSLY LOW PRICES

### **AUGUST 21-22-23 • 3 DAYS ONLY**







LOT 69729/68528/69676 shown **LOT 69675/69728 CALIFORNIA ONLY** REG. PRICE \$499.99

 $\star$   $\star$   $\star$ 



68496 sho

61363

68497

61360

68498

61359

MED

LG

X-LG

HARDY **POWDER-FREE** NITRILE GLOVES **PACK OF 100 5 MIL. THICKNESS** 

**Customer Rating**  $\star$ 

**YOUR CHOICE!** 

REG. PRICE \$11.99





**AIRLESS PAINT SPRAYER KIT** 

STAINLESS STEEL **PAINT PICK-UP** 

LOT 60600





ADJUSTABLE SHADE Customer Rating

WELDING HELMET



Haul Master



REG. PRICE \$229.99









\$24.99



61689 shown





**Award Winning Quality** 

Order at HarborFreight.com or 800-423-2567 We FedEx Most Orders in 24 Hours for \$6.99

**LIFETIME WARRANTY** 







It is our firm intention to have every advertised item in stock. Occasionally an advertised item may not be available for purchase due to unforeseen difficulties. If this happens, we will issue you a rain check (at your request) so you may purchase the item at the advertised price when it becomes available (limited quantity items excluded). We reserve the right to limit quantities. Regular prices are offering prices only, sales may or may not have been made at regular prices. Intermediate mark downs may have been taken on original prices. Prices and coupons are good at our stores, on our