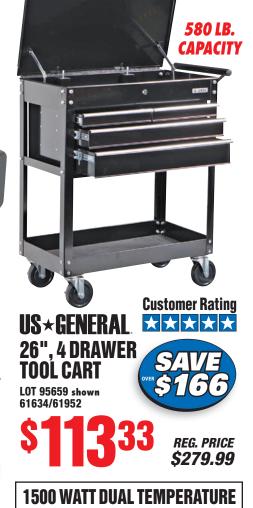

and in the event an error is made, we reserve the right to correct it.

REG. PRICE

S15.99 888 50

**Customer Rating** 

**WE CARRY** A FULL LINE OF

FASTENERS

LOT 67450 shown

REG. PRICE

\$129.99

62631/62218

**9 PIECE FULLY POLISHED** 

PITTSBURGH

LOT 69043

METRIC

LOT 69044

42305

42304 shown

**COMBINATION WRENCH SETS** 

**LIFETIME WARRANTY** 

**YOUR** 

**CHOICE!** 

**6" DIGITAL** 

**CALIPER WITH** 

LOT 62569/68304 shown

**SAE AND METRIC** 

FRACTIONAL READINGS

REG. PRICE \$31.99

## Join the Inside Track Club NOW in the Store or at Harbor Freight.com **Get These Prices a Day Before the General Public** All Day On Thursday August 20th



10 FT. x 10 FT.

**POPUP** 

CANOPY

LOT 69456 shown 62384/62513

> REG. PRICE \$99,99





**Customer Rating** 

REG. PRICE \$399.99





#### **LARGEST PARKING LOT SALE EVER** AUGUST 21st - 23rd

LOT 62391/69275 show



**Customer Rating** 











or at HarborFreight.com





**NO LINES BEFORE 8 AM – NO WAITING OVERNIGHT Get More Coupons. Sign Up in Store** 

REG. PRICE \$129.99

69924 show