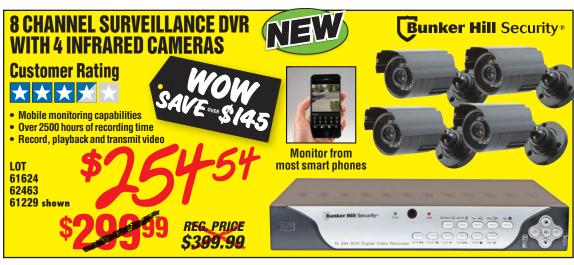

HARBOR FREIGHT
QUALITY TOOLS AT RIDICULOUSLY LOW PRICES



DOORS OPEN AT 8AM

# HUGE PARKING LOT SALE

FRIDAY, SATURDAY, SUNDAY • AUGUST 21, 22 & 23













Percentage off coupons will not be honored with the purchase of products shown on this flyer.

#### HARBOR FREIGHT QUALITY TOOLS AT RIDICULOUSLY LOW PRICES

### **AUGUST 21-22-23 • 3 DAYS ONLY**







LOT 69729/68528/69676 shown **LOT 69675/69728 CALIFORNIA ONLY** REG. PRICE \$499.99

 $\star$   $\star$   $\star$ 



68496 sho

61363

68497

61360

68498

61359

MED

LG

X-LG

HARDY **POWDER-FREE** NITRILE GLOVES **PACK OF 100 5 MIL. THICKNESS** 

**Customer Rating**  $\star$ 

**YOUR CHOICE!** 

REG. PRICE \$11.99





**AIRLESS PAINT SPRAYER KIT** 

STAINLESS STEEL **PAINT PICK-UP** 

LOT 60600





ADJUSTABLE SHADE Customer Rating

WELDING HELMET



Haul Master



REG. PRICE \$229.99









\$24.99



61689 shown





**Award Winning Quality** 

Order at HarborFreight.com or 800-423-2567 We FedEx Most Orders in 24 Hours for \$6.99

**LIFETIME WARRANTY** 







It is our firm intention to have every advertised item in stock. Occasionally an advertised item may not be availabl