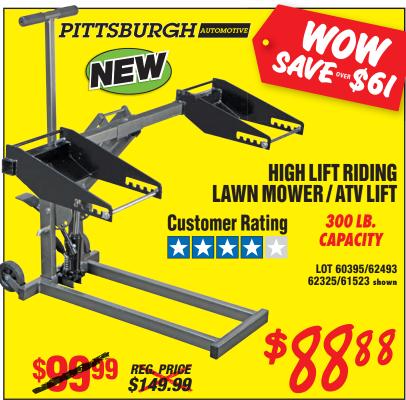

HARBOR FREIGHT
QUALITY TOOLS AT RIDICULOUSLY LOW PRICES



DOORS OPEN AT 8AM

# HUGE PARKING LOT SALE

FRIDAY, SATURDAY, SUNDAY • AUGUST 21, 22 & 23













Percentage off coupons will not be honored with the purchase of products shown on this flyer.

#### HARBOR FREIGHT QUALITY TOOLS AT RIDICULOUSLY LOW PRICES

### **AUGUST 21-22-23 • 3 DAYS ONLY**







LOT 69729/68528/69676 shown **LOT 69675/69728 CALIFORNIA ONLY** REG. PRICE \$499.99

 $\star$   $\star$   $\star$ 



68496 sho

61363

68497

61360

68498

61359

MED

LG

X-LG

HARDY **POWDER-FREE** NITRILE GLOVES **PACK OF 100 5 MIL. THICKNESS** 

**Customer Rating**  $\star$ 

**YOUR CHOICE!** 

REG. PRICE \$11.99





**AIRLESS PAINT SPRAYER KIT** 

STAINLESS STEEL **PAINT PICK-UP** 

LOT 60600





ADJUSTABLE SHADE Customer Rating

WELDING HELMET



Haul Master



REG. PRICE \$229.99









\$24.99



61689 shown





**Award Winning Quality** 

Order at HarborFreight.com or 800-423-2567 We FedEx Most Orders in 24 Hours for \$6.99

**LIFETIME WARRANTY** 







It is our firm intention to have every advertised item in stock. Occasionally an advertised item may not be available for purchase due to unforeseen difficulties. If this happens, we will issue you a rain check (at your request) so you may purchase the item at the advertised price when it becomes available (limited quantity items excluded). We reserve the right to limit quantities. Regular prices are offering prices only, sales may or may no