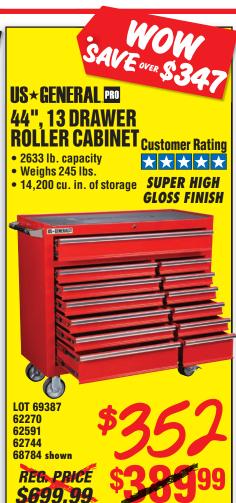

### **AUGUST 21-22-23 • 3 DAYS ONLY**

LOT 69729/68528/69676 shown **LOT 69675/69728 CALIFORNIA ONLY** REG. PRICE \$499.99

 $\star$   $\star$   $\star$ 

68496 sho

61363

68497

61360

68498