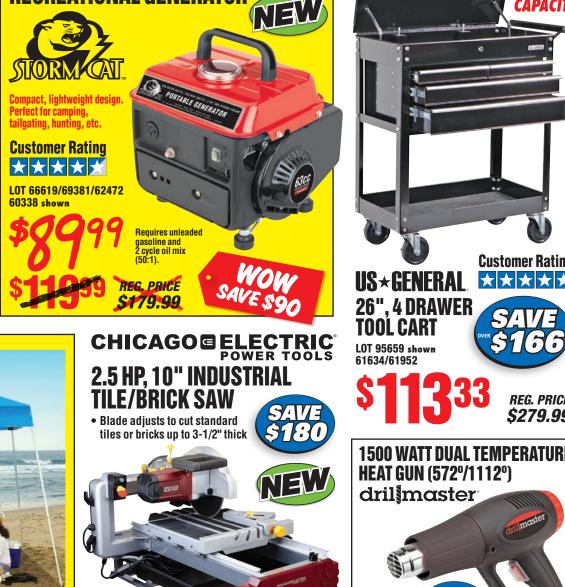

### **AUGUST 21-22-23 • 3 DAYS ONLY**

LOT 69729/68528/69676 shown **LOT 69675/69728 CALIFORNIA ONLY** REG. PRICE \$499.99

 $\star$   $\star$   $\star$ 

68496 sho

61363

68497

61360

68498

61359

MED

LG

X-LG

HARDY **POWDER-FREE** NITRILE GLOVES **PACK OF 100 5 MIL. THICKNESS** 

**Customer Rating**  $\star$ 

**YOUR CHOICE!** 

REG. PRICE \$11.99