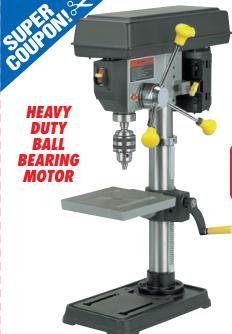

## **12 SPEED BENCH TOP** DRILL PRESS

• Spindle taper: MT2

• Spindle stroke: 2-3/8' • Chuck capacity: 7/64" to 5/8"

LOT NO. 44836

REG. PRICE \$169.99 SAMPLE ONLY - NOT VALID

HARBOR FREIGHT TOOLS - LIMIT 3
This valuable coupon is good anywhere you shop Harbor Freight Tools (retail stores, online, or 800 number). Cannot be used with any other discount or coupon. Coupon not valid on prior purchases after 30 days from original purchase after with original recipit. Offer good while supplies last. Coupon cannot be bought, sold, or transferred. Original coupon must be presented in-store, or with your order form, or entered online in order to receive the coupon discount. Valid through 2/29/12. Limit one coupon per customer oer day.