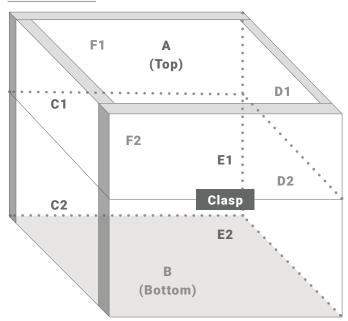

3 Use wood glue to attach all the pieces according to Diagram 2. Allow the glue time to bond.

Sand the entire piece again to smooth the surface and lightly round sharp edges. Sand with the grain of the wood, using 60, 100, 150, then 200-grit sandpaper.

Place the clasp where you plan to install it on E1 and E2. Temporarily secure it with masking tape. Use the Bauer 3.5 Amp, 3/8 in. Variable Speed Close Quarters Drill (Item 57148) to create a pilot hole. Use the Warrior 19-in-1 Compact Cordless Screwdriver Set (Item 56757) and the clasp set's provided screws to attach the clasp.

6 Similar to step 5, install the two hinges with their provided screws on F1 and F2.

Use your wood glue and line the inside of the box with the felt. Optional: Sew a simple pillow 3.5 in. x 3.5 in. out of fabric to hold your watch. Fill about 75% of it with plain pony beads.

#### **DIAGRAM 2**