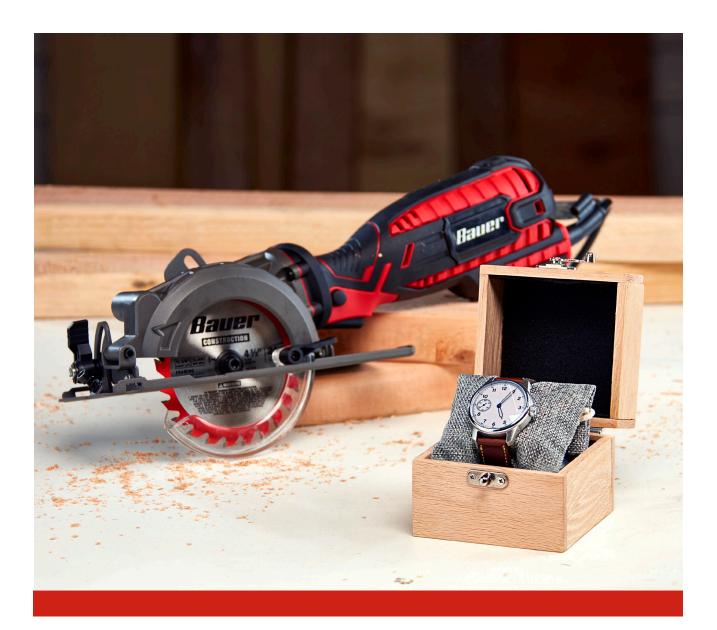

## WATCH BOX

This time the best gift is the box itself! A project perfect for a beginner woodworker, give your DIY Watch Box a personal touch. Customize it with decorative clasps and hinges, wood stains, and engravings!

Tag #HarborFreightProjects to Have Your Project Featured!