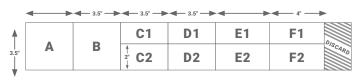

### **FOLLOW THESE STEPS:**

Cut the hobby board into the 10 pieces that will make up the box. Use the dimensions in Diagram 1. We recommend using the Bauer 5.8 Amp, 4-1/2 in. Compact Circular Saw (Item 56164) for speedy cuts.

TIP: For beginners, measure out and cut each piece at a time. This will give you more accurate pieces so that you don't have to account for blade thickness.

Lightly sand the pieces using 60-grit paper to ensure each has straight 90° edges.

#### **DIAGRAM 1**